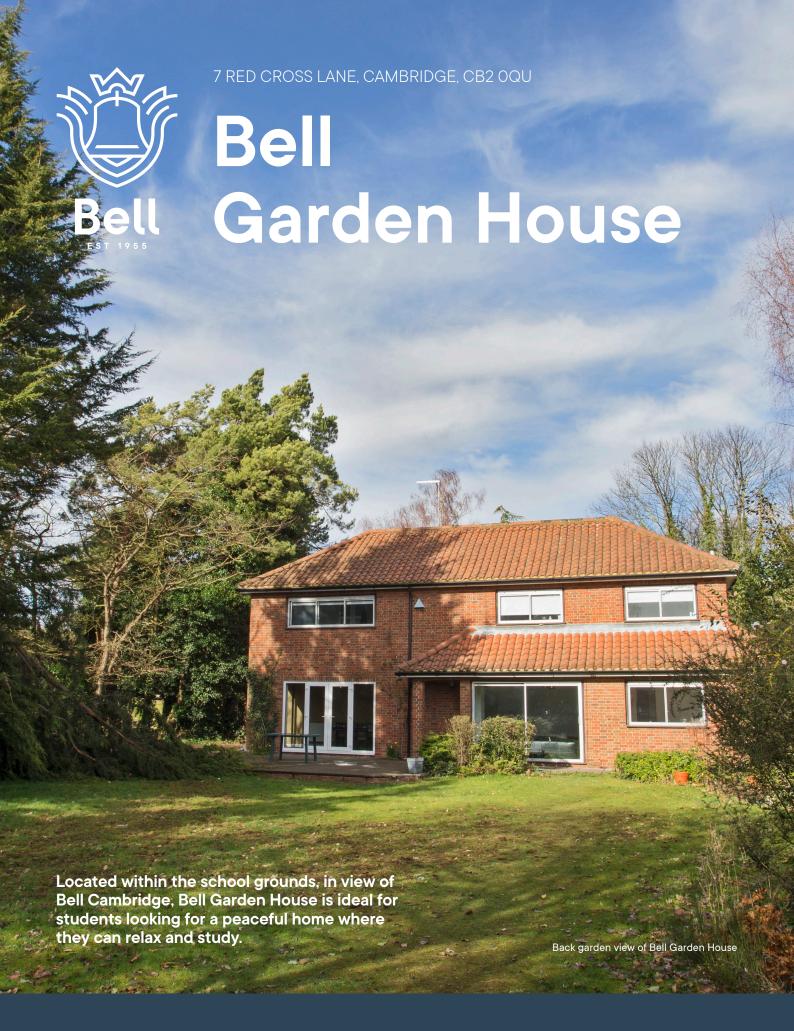

## **Accommodation**

Single bedrooms with bed, desk, chair, lamps and wardrobe

A mixture of private and shared bathrooms with sink, shower and toilet

Large communal living room and dining area

Free wireless internet access