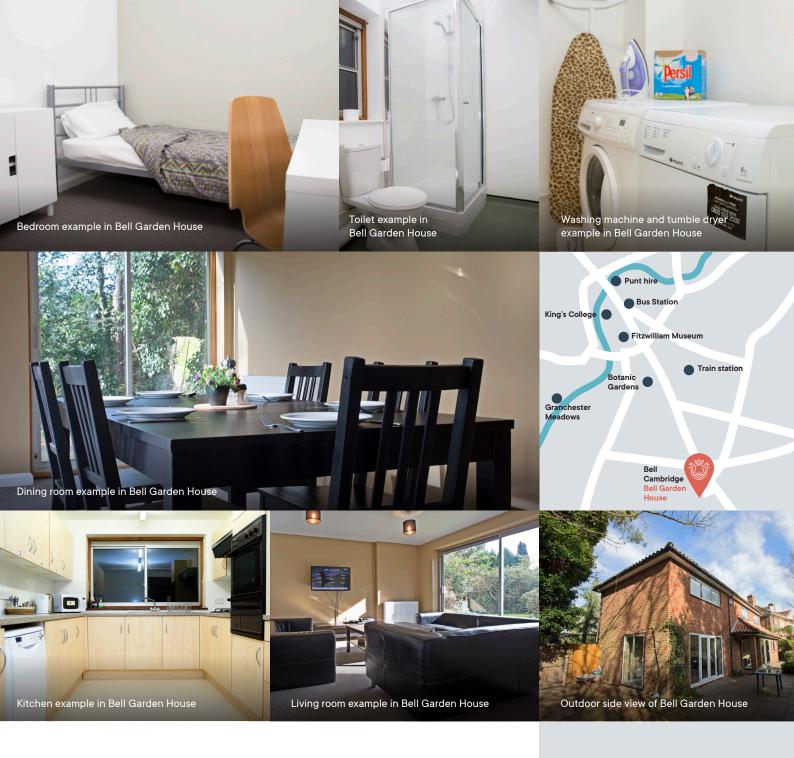

## **Accommodation**

Single bedrooms with bed, desk, chair, lamps and wardrobe

A mixture of private and shared bathrooms with sink, shower and toilet

Large communal living room and dining area

Free wireless internet access

Well-equipped shared kitchen

Bed linen provided weekly

Strictly no smoking within residence

| Acommodation type | Self-catering     |
|-------------------|-------------------|
|                   |                   |
|                   | Single room with  |
|                   | shared bathroom,  |
|                   | shared kitchen    |
| Room type         | £310              |
| (cost per week)   | Single room with  |
|                   | private bathroom, |
|                   | •                 |
|                   | shared kitchen    |
|                   | £345              |
| Age               | 18                |
| Availability      | All year round    |