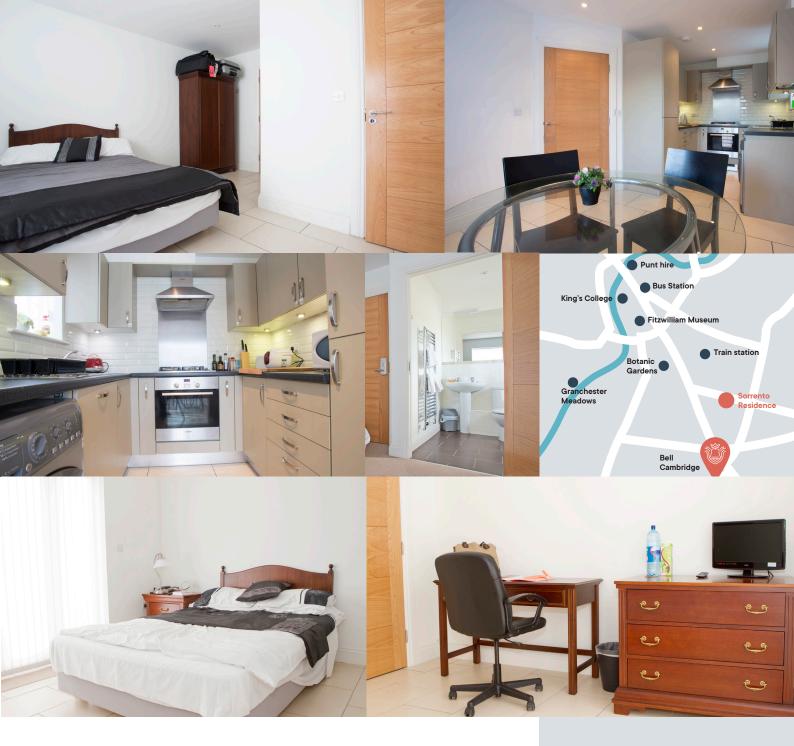

## Accommodation

Single bedrooms with double bed, private shower room and toilet

Each room has a colour TV

Well-equipped shared kitchen

Free on-site laundry

Free wireless internet access

Bed linen and towels provided weekly

A safe in every room

Hairdryer available at reception (£10 refundable deposit required)

24-hour reception

Free on-site parking

| Acommodation type            | Self-catering                                   |
|------------------------------|-------------------------------------------------|
| Room type<br>(cost per week) | Single room<br>with private<br>bathroom<br>£345 |
| Age                          | 16                                              |
| Availability                 | All year round                                  |

## **Local Facilities**

Frequent local buses to Bell and the city centre

15 mins to Bell (bus) 25 mins to Bell (walk)

Close to Cambridge Leisure Park with cinema, cafés, bars, gym, bowling centre and shops