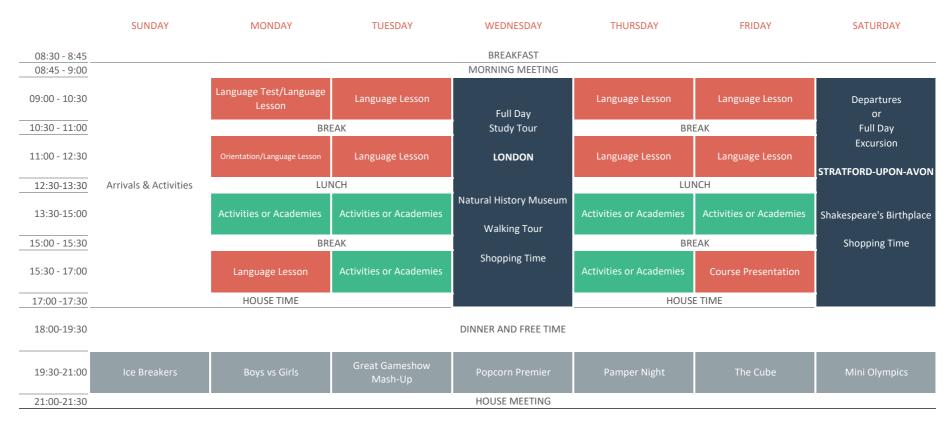

### **BELL YOUNG LEARNERS**

15 Hours Tuition

SAMPLE TIMETABLE WEEK ONE



### **BELL YOUNG LEARNERS**

15 Hours Tuition

SAMPLE TIMETABLE WEEK TWO



# BELL YOUNG LEARNERS

15 Hours Tuition

SAMPLE TIMETABLE WEEK THREE

|                              | SUNDAY                | MONDAY                           | TUESDAY                 | WEDNESDAY                 | THURSDAY                | FRIDAY                  | SATURDAY             |  |  |
|------------------------------|-----------------------|----------------------------------|-------------------------|---------------------------|-------------------------|-------------------------|----------------------|--|--|
| 08:30 - 8:45<br>08:45 - 9:00 |                       |                                  |                         | BREAKFAST MORNING MEETING |                         |                         |                      |  |  |
| 09:00 - 10:30                |