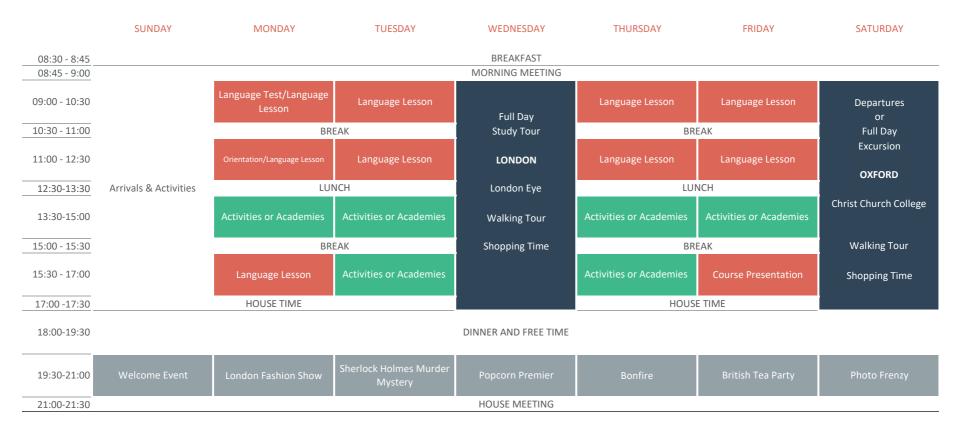

# BELL YOUNG LEARNERS

15 Hours Tuition

SAMPLE TIMETABLE WEEK FOUR

|                              | SUNDAY                | MONDAY                           | TUESDAY                           | WEDNESDAY                 | THURSDAY                | FRIDAY                  | SATURDAY          |  |  |
|------------------------------|-----------------------|----------------------------------|-----------------------------------|---------------------------|-------------------------|-------------------------|-------------------|--|--|
| 08:30 - 8:45<br>08:45 - 9:00 |                       |                                  |                                   | BREAKFAST MORNING MEETING |                         |                         |                   |  |  |
| 09:00 - 10:30                |                       | Language Test/Language<br>Lesson | Language Lesson                   |                           | Language Lesson         | Language Lesson         | Departures        |  |  |
| 10:30 - 11:00                |                       | BREAK                            |                                   | Full Day<br>Study Tour    | BREAK                   |                         | or<br>Full Day    |  |  |
| 11:00 - 12:30                |                       | Orientation/Language Lesson      | Language Lesson                   | LONDON                    | Language Lesson         | Language Lesson         | Excursion WARWICK |  |  |
| 12:30-13:30                  | Arrivals & Activities | LUNCH                            |                                   | Madame Tussauds           | LUNCH                   |                         |                   |  |  |
| 13:30-15:00                  |                       | Activities or Academies          | Activities or Academies           | Walking Tour              | Activities or Academies | Activities or Academies | Warwick Castle    |  |  |
| 15:00 - 15:30                |                       | BREAK                            |                                   | Shopping Time             | BREAK                   |                         | Shopping Time     |  |  |
| 15:30 - 17:00                |                       | Language Lesson                  | Activities or Academies           |                           | Activities or Academies | Course Presentation     |                   |  |  |
| 17:00 -17:30                 |                       | HOUSE TIME                       |                                   |                           | HOUS                    | E TIME                  |                   |  |  |
| 18:00-19:30                  |                       |                                  |                                   | DINNER AND FREE TIME      |                         |                         |                   |  |  |
| 19:30-21:00                  | Ice Breakers          | London Fashion Show              | Sherlock Holmes Murder<br>Mystery | Popcorn Premier           | Bonfire                 | British Tea Party       | Photo Frenzy      |  |  |
| 21:00-21:30                  | HOUSE MEETING         |                                  |                                   |                           |                         |                         |                   |  |  |