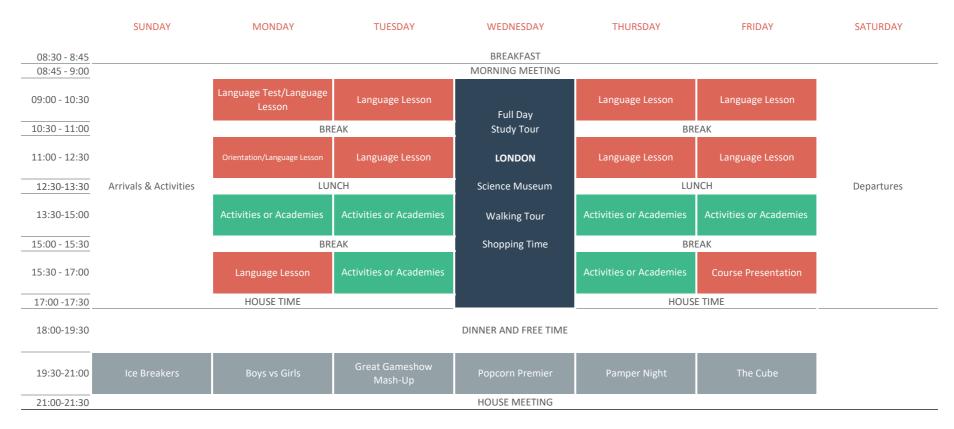

# BELL YOUNG LEARNERS

15 Hours Tuition

SAMPLE TIMETABLE WEEK THREE

|                              | SUNDAY                | MONDAY                           | TUESDAY                 | WEDNESDAY                 | THURSDAY                | FRIDAY                  | SATURDAY             |  |  |
|------------------------------|-----------------------|----------------------------------|-------------------------|---------------------------|-------------------------|-------------------------|----------------------|--|--|
| 08:30 - 8:45<br>08:45 - 9:00 |                       |                                  |                         | BREAKFAST MORNING MEETING |                         |                         |                      |  |  |
| 09:00 - 10:30                |                       | Language Test/Language<br>Lesson | Language Lesson         | Full Day                  | Language Lesson         | Language Lesson         | Departures<br>or     |  |  |
| 10:30 - 11:00                | BR/                   |                                  | EAK                     | Study Tour                | BREAK                   |                         | Full Day             |  |  |
| 11:00 - 12:30                |                       | Orientation/Language Lesson      | Language Lesson         | LONDON                    | Language Lesson         | Language Lesson         | Excursion  CAMBRIDGE |  |  |
| 12:30-13:30                  | Arrivals & Activities | LUNCH                            |                         | British Museum            | LUNCH                   |                         | CAIVIDRIDGE          |  |  |
| 13:30-15:00                  |                       | Activities or Academies          | Activities or Academies | Walking Tour              | Activities or Academies | Activities or Academies | Punting Walking Tour |  |  |
| 15:00 - 15:30                |                       | BREAK                            |                         | Shopping Time             | BREAK                   |                         | waikiiig ioui        |  |  |
| 15:30 - 17:00                |                       | Language Lesson                  | Activities or Academies |                           | Activities or Academies | Course Presentation     | Shopping Time        |  |  |
| 17:00 -17:30                 |                       | HOUSE TIME                       |                         |                           | HOUS                    | E TIME                  |                      |  |  |
| 18:00-19:30                  |                       |                                  |                         | DINNER AND FREE TIME      |                         |                         |                      |  |  |
| 19:30-21:00                  | Ice Breakers          | Record Breakers                  | Great British Bake Off  | Bell's Got Talent         | Record Breakers         | Black and White Disco   | Ball Run             |  |  |
| 21:00-21:30                  | HOUSE MEETING         |                                  |                         |                           |                         |                         |                      |  |  |