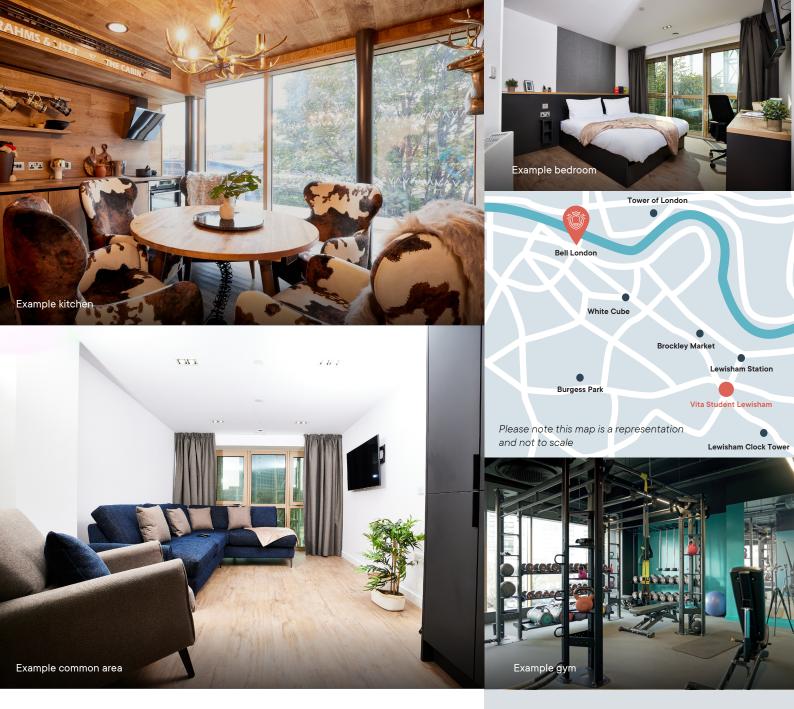

## Accommodation

Single room with a double bed and ensuite bathroom

Free weekday grab and go breakfast

Study rooms

On-site gym (Free personal trainers & yoga classes every week)

Dance studio

Games Lounge

24 hour security and reception

Free weekly events

Cycle storage, and free-to-use bikes

Strictly no smoking in the residence

| Acommodation type       | Self-catering                                           |
|-------------------------|---------------------------------------------------------|
| Room / Cost<br>per week | Single 12m square room<br>with private bathroom<br>£375 |
| Age                     | 18 +                                                    |
| Availability            | From September 2022                                     |