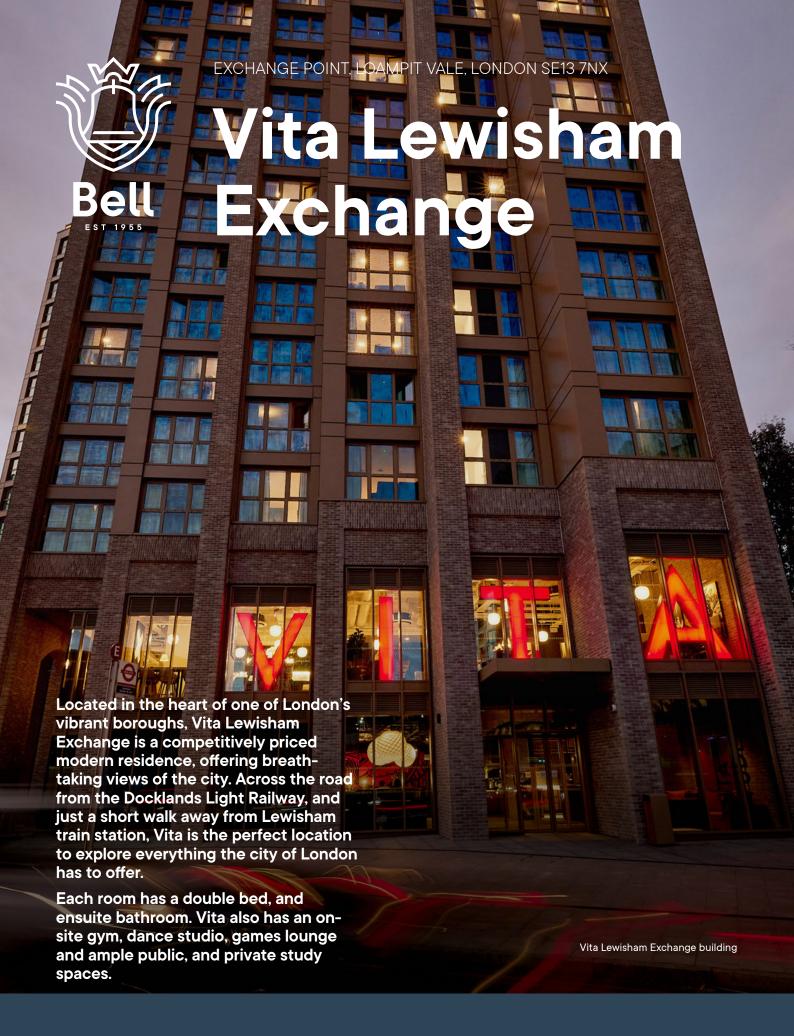

## **Local Facilities**

Within easy reach of a wide range of shops, banks, bars, restaurants and cafes

Less than a 30 second walk away from the Docklands Light Railway Station (Greenwich, Canary Wharf, and Bank), and round the corner from Lewisham Train Station (London Victoria, London Bridge, Canon Street, Charing Cross)

27 minutes from Bell London by train and foot, or 28 minutes by bicycle

## Accommodation

Single room with a double bed and ensuite bathroom

Free weekday grab and go breakfast

Study rooms

On-site gym (Free personal trainers & yoga classes every week)

Dance studio

Games Lounge

24 hour security and reception