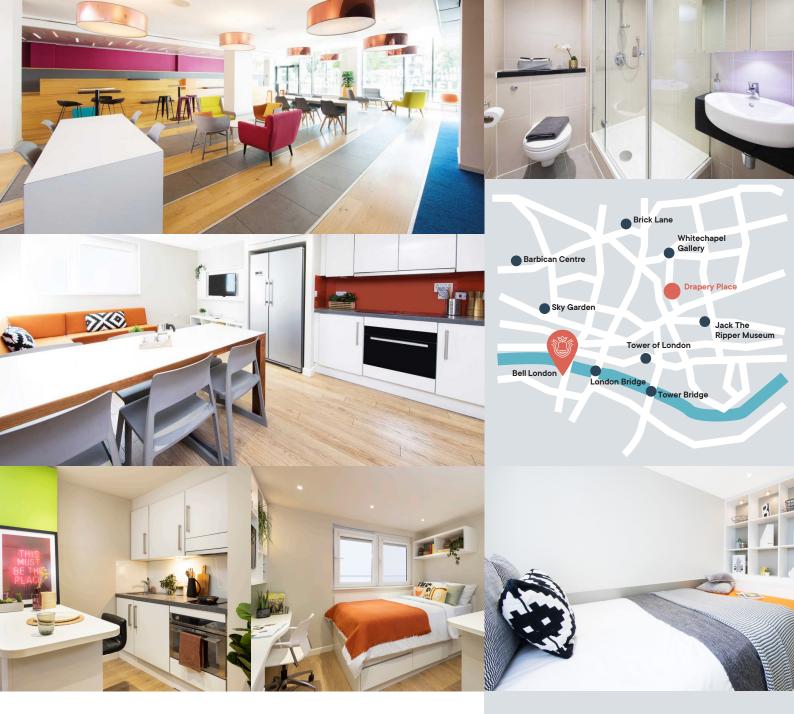

## **Local Facilities**

Within easy reach of a wide range of shops, banks, bars, restaurants and cafes

5 minute walk from Aldgate East Underground Station (Circle Line, District Line, Hammersmith & City Line)

15 minute' walk from top London sights such as Tower of London, Spitalfields Market, Sky Garden, The Gherkin and the heart of 'The City'

34 minute' walk from Bell London, or 21 minutes by Tube and on foot, or 11 minutes by bicycle

## **Accommodation**

Single room with a small double bed and ensuite bathroom

Studio room with private bathroom and kitchenette

Well-equipped shared kitchen

Seating and dining area

On-site laundry (£3.50 wash/£1.70 dry)

Free wireless internet access

On-site gym

Dance studio

Study rooms

24 hour security and reception

Cycle storage

Acommodation Self-catering type Single 14.5m square room with private bathroom £440 Room / Cost per week Studio with private bathroom and kitchenette £495 18+ Age Availability Anytime