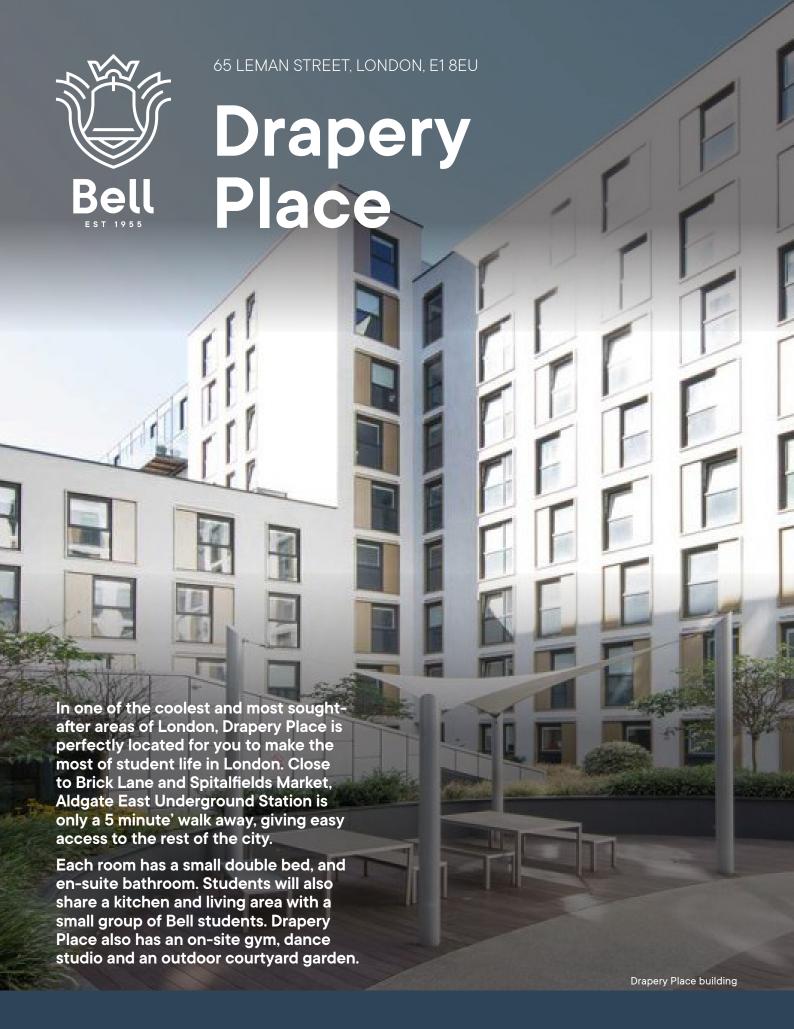

## **Accommodation**

Single room with a small double bed and ensuite bathroom

Studio room with private bathroom and kitchenette

Well-equipped shared kitchen

Seating and dining area

On-site laundry (£3.50 wash/£1.70 dry)

Free wireless internet access

On-site gym

Dance studio

Study rooms

24 hour security and reception

Cycle storage

Acommodation Self-catering type Single 14.5m square room with private bathroom £440 Room / Cost per week Studio with private bathroom and kitchenette £495 18+ Age Availability Anytime