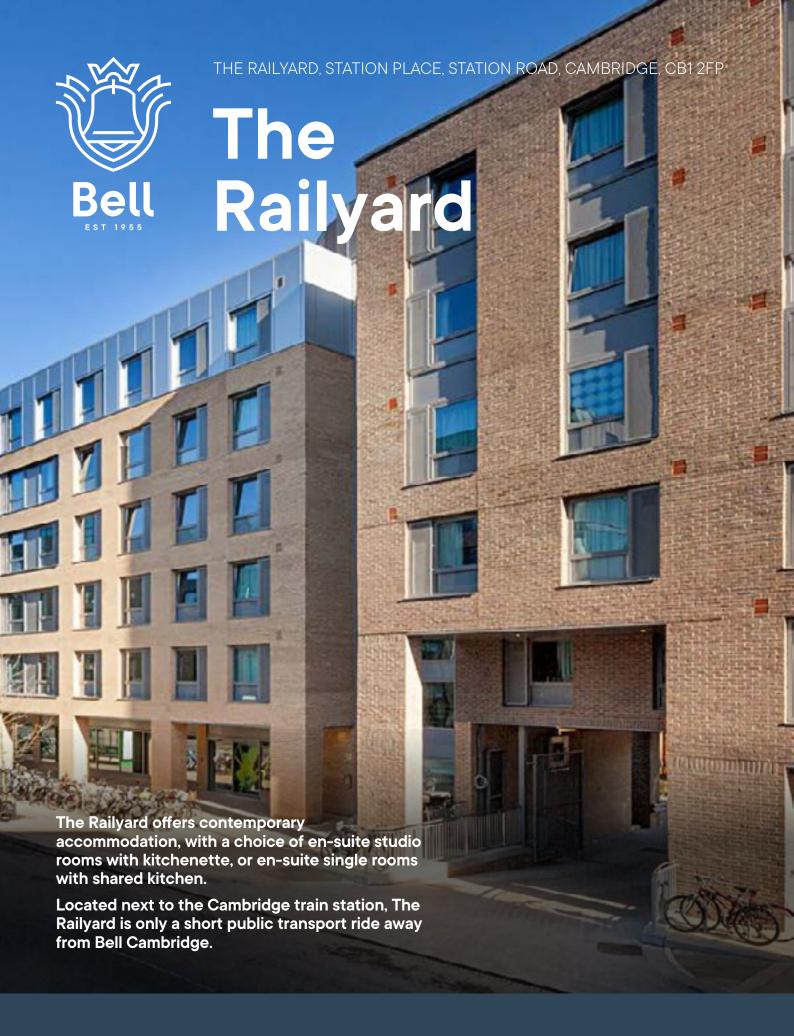

## **Local Facilities**

Frequent local buses to Bell and the city centre

11 mins to Bell (Bus) 30 mins to Bell (Walk)

Within easy reach of Cambridge train station, shops, restaurants, cafés, a cinema and a bowling alley

## **Accommodation**

Studio rooms with ensuite shower and toilet, and well-equipped kitchenette

En-suite single rooms with shared kitchen/communal area per 6 bedrooms

Communal lounge and games room

Free wireless internet access