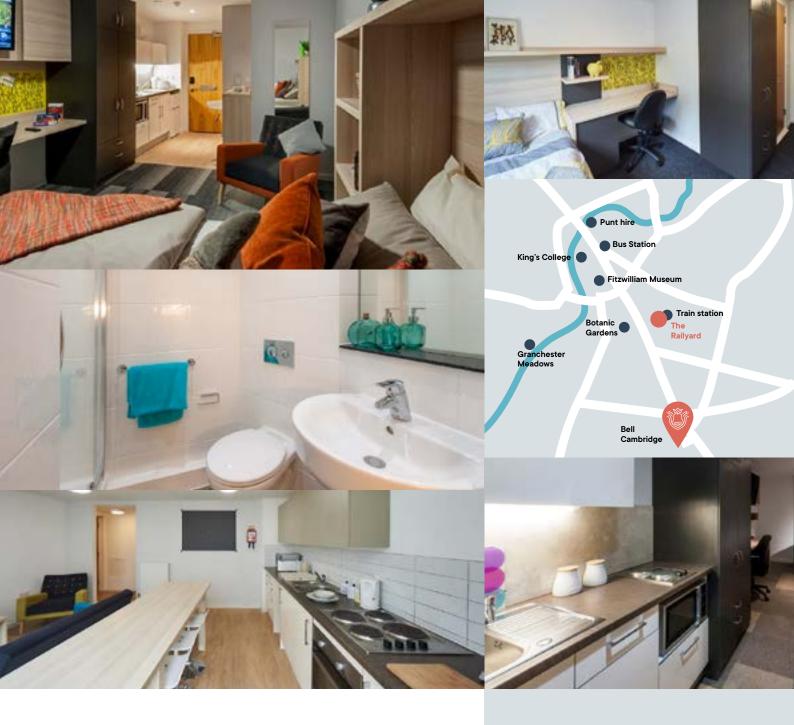

## **Accommodation**

Studio rooms with ensuite shower and toilet, and well-equipped kitchenette

En-suite single rooms with shared kitchen/communal area per 6 bedrooms

Communal lounge and games room

Free wireless internet access

## **Local Facilities**

Frequent local buses to Bell and the city centre

11 mins to Bell (Bus) 30 mins to Bell (Walk)

Within easy reach of Cambridge train station, shops, restaurants, cafés, a cinema and a bowling alley