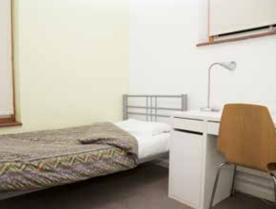

## **Accommodation**

Single bedrooms with bed, desk, chair, lamps and wardrobe

A mixture of private and shared bathrooms with sink, shower and toilet

Large communal living room and dining area

Free wireless internet access