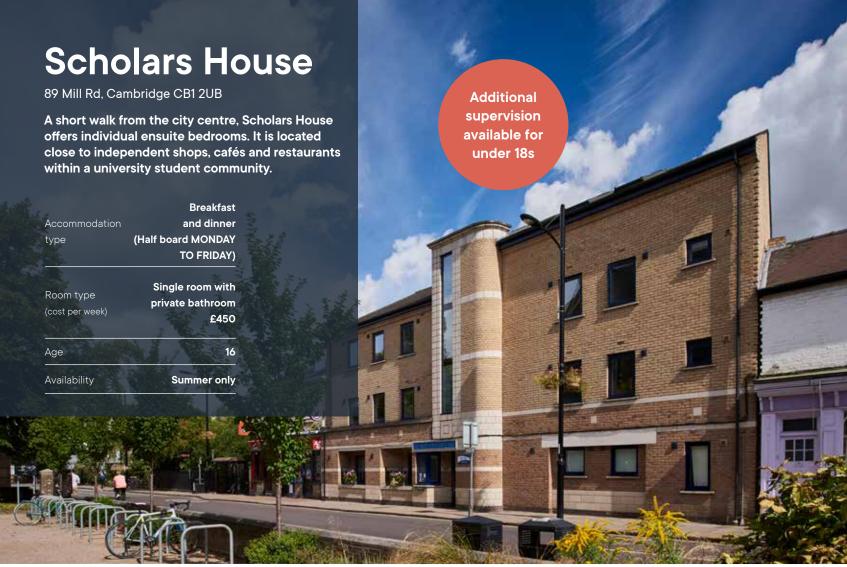

## **Facilities**

Kirby's Dining Hall serving a range of nutritious and seasonal meals

Walking distance to city centre, including shops, restaurants and cafes

Frequent local buses available to Bell Cambridge

## **Accommodation**

Single bedrooms with bed, desk, chair and wardrobe

Private ensuite bathroom

Communal living space with kitchenette (inc. sink and fridge)

Free wireless internet access

Cycle storage

Bedroom cleaned biweekly

Bed linen provided weekly

Access to dining room

Laundry services available nearby

Outside courtyard seating

Strictly no smoking within residence