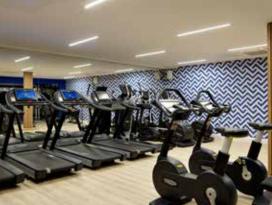

## **Accommodation**

Private studio with a double bed, ensuite bathroom and kitchenette

Communal study area and a quiet study room

Free wireless internet access

24-hour security and reception

Fully equipped gym with a range of Technogym high-tech cardio and strength training equipment