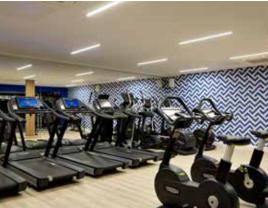

## **Accommodation**

Private studio with a double bed, ensuite bathroom and kitchenette

Communal study area and a quiet study room

Free wireless internet access

24-hour security and reception

Fully equipped gym with a range of Technogym high-tech cardio and strength training equipment