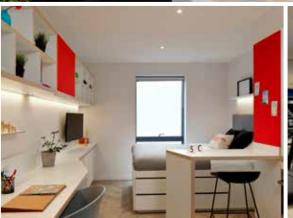

Private studio with bathroom and Room type kitchenette (cost per week) £415 Age 18 Availability All year round

## **Accommodation**

Private studio with a double bed, ensuite bathroom and kitchenette

Communal study area and a quiet study room

Free wireless internet access

24-hour security and reception

Fully equipped gym with a range of Technogym high-tech cardio and strength training equipment