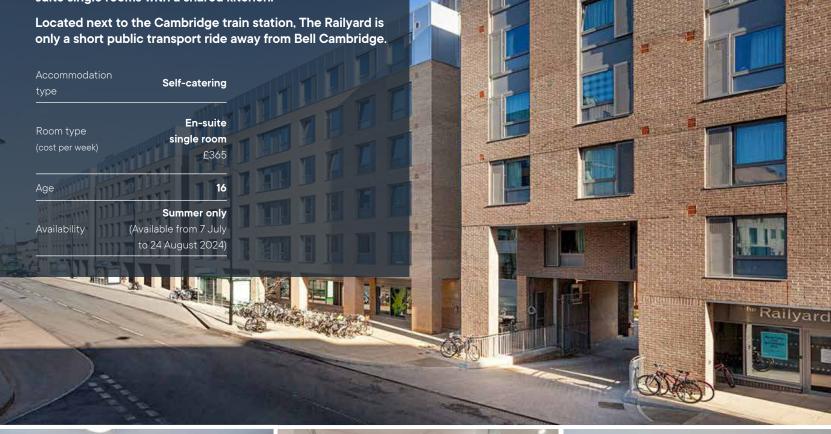

## The Railyard

The Railyard, Station Place, Station Road, Cambridge, CB1 2FP

The Railyard offers contemporary accommodation, with ensuite single rooms with a shared kitchen.

## Accommodation

| <<br>₽                 | En-suite single rooms with<br>shared kitchen/communal<br>area per ó bedrooms |
|------------------------|------------------------------------------------------------------------------|
| <u>*</u>               | Communal lounge and games room                                               |
| 2                      | Free wireless internet access                                                |
| 0AC                    | 24-hour security and reception                                               |
| $\left[ \cdot \right]$ | On-site management team                                                      |
| 0=0==                  | On-site laundry (at an additional cost)                                      |
| No                     | Cycle storage                                                                |
| H                      | On-site gym                                                                  |
| ŝ                      | Weekly cleaning and fresh<br>bed linen                                       |