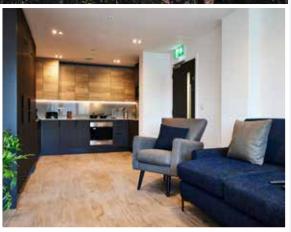

Each room has a double bed, and ensuite bathroom. Vita also has an on-site gym, dance studio, games lounge and ample public, and private study spaces.

Accommodation type

Self-catering

Room type (cost per week) Single 12m square room with private bathroom

## **Accommodation**

Single room with a double bed, ensuite bathroom and shared

Free weekday grab and go breakfast

Study rooms

On-site gym (Free personal trainers & yoga classes every week)

Dance studio

Games Lounge