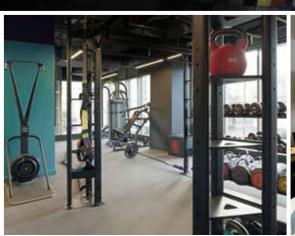

Each room has a double bed, and ensuite bathroom. Vita also has an on-site gym, dance studio, games lounge and ample public, and private study spaces.

Accommodation type

Self-catering

Room type (cost per week) Single 12m square room with private bathroom

## **Accommodation**

Single room with a double bed, ensuite bathroom and shared

Free weekday grab and go breakfast

Study rooms

On-site gym (Free personal trainers & yoga classes every week)

Dance studio

Games Lounge