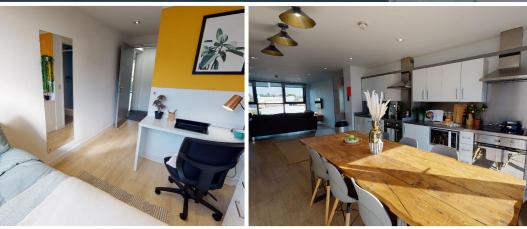

Each room has a small double bed, ensuite bathroom, storage and study space. You also have access to a communal kitchen and living area. IQ Haywood House has an on-site laundry, cinema room with Netflix, outdoor courtyard and a wellfurnished social hub.

## Accommodation

Private room with a small double<br/>bed, ensuite bathroom, storage<br/>and study spaceImage: Storage<br/>and study spaceImage: Storage<br/>Amage: Storage<br/>Con-site gymImage: Storage<br/>Con-site gymImage: Storage<br/>Con-site gymImage: Storage<br/>Con-site gymImage: Storage<br/>Con-site gymImage: Storage<br/>Con-site gymImage: Storage<br/>Con-site laundryImage: Storage<br/>Con-site laundryImage: Storage<br/>Con-site laundryImage: Storage<br/>Towels not included