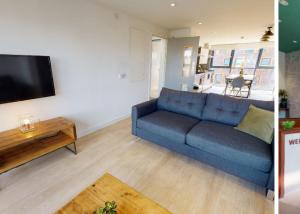

Each room has a small double bed, ensuite bathroom, storage and study space. You also have access to a communal kitchen and living area. IQ Haywood House has an on-site laundry, cinema room with Netflix, outdoor courtyard and a wellfurnished social hub.

## Accommodation

Private room with a small double<br/>bed, ensuite bathroom, storage<br/>and study spaceImage: Storage<br/>and study spaceImage: Storage<br/>Amage: Storage<br/>Con-site gymImage: Storage<br/>Con-site gymImage: Storage<br/>Con-site gymImage: Storage<br/>Con-site gymImage: Storage<br/>Con-site gymImage: Storage<br/>Con-site gymImage: Storage<br/>Con-site laundryImage: Storage<br/>Con-site laundryImage: Storage<br/>Con-site laundryImage: Storage<br/>Towels not included