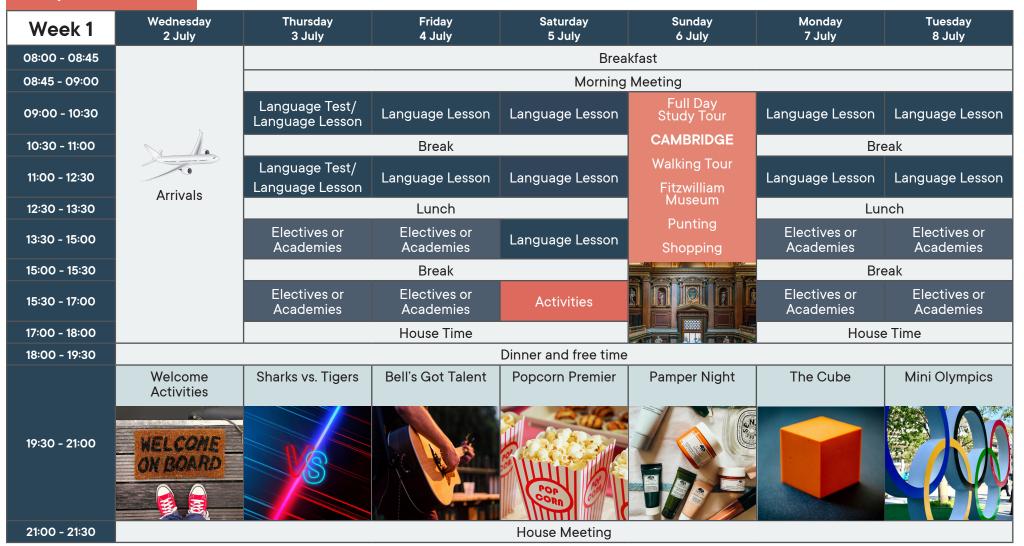

### **PROJECT THEME: HOME TO ALL**

| Week 5        | Wednesday<br>30 July  | Thursday<br>31 July               | Friday<br>1 August                | Saturday<br>2 August | Sunday<br>3 August                 | Monday<br>4 August        | Tuesday<br>5 August       |  |  |
|---------------|-----------------------|-----------------------------------|-----------------------------------|----------------------|------------------------------------|---------------------------|---------------------------|--|--|
| 08:00 - 08:45 |                       | Breakfast                         |                                   |                      |                                    |                           |                           |  |  |
| 08:45 - 09:00 |                       |                                   | Morning Meeting                   |                      |                                    |                           |                           |  |  |
| 09:00 - 10:30 |                       | Language Test/<br>Language Lesson | Language Lesson                   | Language Lesson      | Full Day<br>Study Tour             | Language Lesson           | Language Lesson           |  |  |
| 10:30 - 11:00 | 10                    |                                   | Break                             |                      | CAMBRIDGE                          | Break                     |                           |  |  |
| 11:00 - 12:30 | Arrivals &            | Language Test/<br>Language Lesson | Language Lesson                   | Language Lesson      | Walking Tour<br>Punting            | Language Lesson           | Language Lesson           |  |  |
| 12:30 - 13:30 | Activities            | Lunch                             |                                   | Shopping             | Lunch                              |                           |                           |  |  |
| 13:30 - 15:00 |                       | Electives or<br>Academies         | Electives or<br>Academies         | Language Lesson      | (Continuers -<br>Museum of Zoology | Electives or<br>Academies | Electives or<br>Academies |  |  |
| 15:00 - 15:30 |                       |                                   | Break or Botanical Gardens) Break |                      |                                    |                           |                           |  |  |
| 15:30 - 17:00 |                       | Electives or<br>Academies         | Electives or<br>Academies         | Activities           |                                    | Electives or<br>Academies | Electives or<br>Academies |  |  |
| 17:00 - 18:00 |                       |                                   | House Time                        |                      |                                    | House                     | e Time                    |  |  |
| 18:00 - 19:30 |                       |                                   |                                   | Dinner and free time |                                    |                           |                           |  |  |
|               | Welcome<br>Activities | Sharks vs. Tigers                 | Bell's Got Talent                 | Popcorn Premier      | Pamper Night                       | The Cube                  | Mini Olympics             |  |  |
| 19:30 - 21:00 | WELCOME<br>ON BOARD   |                                   |                                   | POP<br>GORN          |                                    |                           |                           |  |  |
| 21:00 - 21:30 |                       |                                   |                                   | House Meeting        |                                    |                           |                           |  |  |