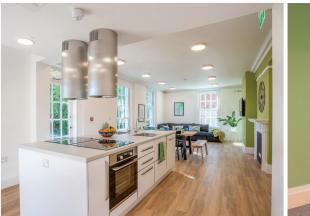

## Frank Bell Residence

1 Red Cross Lane, Cambridge, CB2 0QU

Our popular on-campus residence has premium or standard bedrooms, a large communal kitchen and living area opening up into the garden.

| Accommodation<br>type | Self-catering        |
|-----------------------|----------------------|
|                       | Single standard room |
| Room type             | £390                 |
| (cost per week)       | Single premium room  |
|                       | £405                 |
| Age                   | 18                   |
| Availability          | All year round       |

## Accommodation

| <<br>₽    | Single (or twin) bedrooms<br>including bed, desk, chair,<br>lamps and wardrobe |
|-----------|--------------------------------------------------------------------------------|
|           | Private bathrooms with sink, shower and toilet                                 |
| Ψŀ        | Large communal living room opening onto the gardens                            |
| 2         | Free wireless internet access                                                  |
| 555<br>0: | Well-equipped shared kitchen                                                   |
| 0= 0==    | Free use of washing machine and tumble dryer                                   |
|           | Bedroom cleaned weekly                                                         |
| i)<br>D   | Bed linen provided weekly                                                      |
|           | Extensive gardens                                                              |
|           | Strictly no smoking within residence                                           |
| Å         | Accessible accommodation and living space                                      |