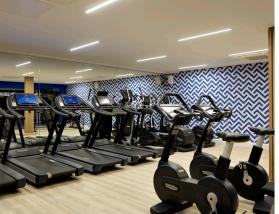

There are modern en-suite studio rooms available, alongside great on-site amenities such as a study area, large common area, gym and outdoor courtyard.

Accommodation type

Self-catering

Private studio with bathroom and kitchenette

## **Accommodation**

Private studio with a double bed, ensuite bathroom and kitchenette

Communal study area and a quiet study room

Free wireless internet access

24-hour security and reception

Fully equipped gym with a range of Technogym high-tech cardio and strength training equipment