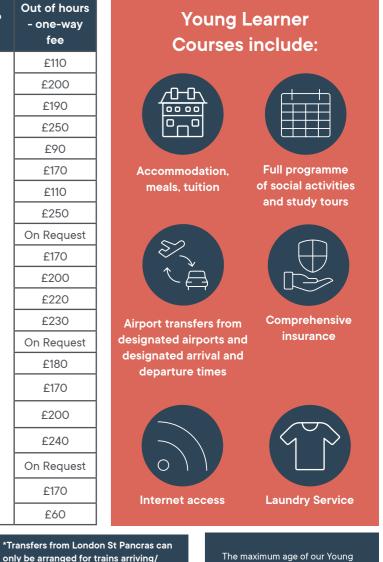

#### **Airport transfers**

Airport transfers are included in your course package fee from designated airports and within scheduled arrival/departure times and days. Transfers for other airports and times will be charged as per below.

| Airport            | School                | 7am to<br>7pm | Out<br>- c |
|--------------------|-----------------------|---------------|------------|
|                    | Bell St Albans        |               |            |
|                    | Bell The Leys         |               |            |
| London Heathrow    | Bell Tudor Hall       |               |            |
|                    | Bell Badminton School |               |            |
|                    | Bell RMS              |               |            |
|                    | Bell St Albans        |               |            |
|                    | Bell The Leys         |               |            |
| London Stansted    | Bell Tudor Hall       |               |            |
|                    | Bell Badminton School |               | On         |
|                    | Bell RMS              | ]             |            |
|                    | Bell St Albans        | Free          |            |
|                    | Bell The Leys         | ]             |            |
| London Gatwick     | Bell Tudor Hall       | ]             |            |
|                    | Bell Badminton School | ]             | On         |
|                    | Bell RMS              |               |            |
|                    | Bell St Albans        |               |            |
| *London St Pancras | Bell The Leys         |               |            |
| (based on advised  | Bell Tudor Hall       | ]             |            |
| train times)       | Bell Badminton School |               | On         |
|                    | Bell RMS              |               |            |
| Bristol            | Bell Badminton School | 1             |            |

#### IMPORTANT:

Arrival details for each student must be sent to Bell at least 10 working days before the start of course to guarantee an airport transfer. Please also notify us at least 7 working days if there are any changes to your departure date.

Any students travelling as an Unaccompanied Minor are subject to an additional £65 fee (per single journey).

only be arranged for trains arriving/ departing between 7am and 7pm. Students aged 12-15 travelling as unaccompanied minors on Eurostar are suject to the Unaccompanied Minor fee. We strongly suggest that you check the official Eurostar website for their terms and conditions.

The maximum age of our Young Learner centres is 17. However, occasionally in a school group that joins us, there may be a small number of 18 year old students as they are in the same year as the rest of their group.