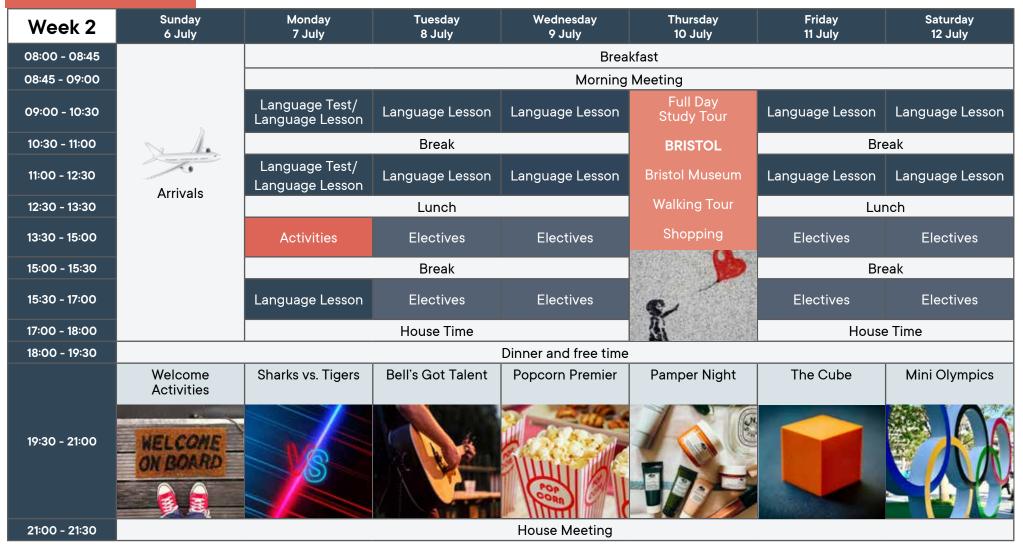

#### Summer Explorer 2025

Bell Young Learners Bell Badminton School 16.5 Hours Tuition

#### Sample timetable

#### **PROJECT THEME: EPIC JOURNEYS**

\*Please note that this is a sample programme and individual activities are subject to change.\*

Sample timetable