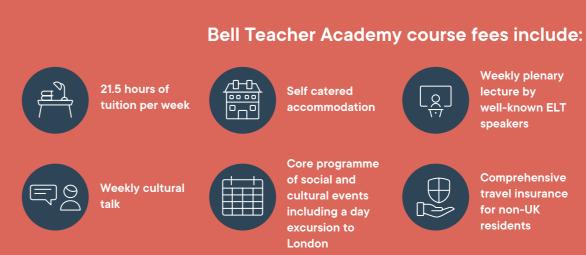

## **Bell Teacher Academy** Professional development courses for teachers

| Course                                   | Minimum language<br>level | Number of<br>weeks | Start date     | End date        | Fees    |  |
|------------------------------------------|---------------------------|--------------------|----------------|-----------------|---------|--|
| Contemporary English                     | Advanced C1               | 2                  | Monday 14 July | Friday 25 July  | £1,950  |  |
|                                          |                           |                    | Monday 28 July | Friday 8 August |         |  |
| Creativity in the classroom              | Advanced C1               | 2                  | Monday 14 July | Friday 25 July  | £1,950  |  |
|                                          |                           |                    | Monday 28 July | Friday 8 August |         |  |
| Language development for teachers        | Pre-intermediate A2+      | 2                  | Monday 14 July | Friday 25 July  | £1,950  |  |
|                                          |                           |                    | Monday 28 July | Friday 8 August |         |  |
| Pronunciation, performance<br>and poetry | Upper intermediate B2     | 2                  | Monday 14 July | Friday 25 July  | £1,950  |  |
| Teaching Content and                     | Lippor intermediate P2    | 2                  | Monday 14 July | Friday 25 July  | £1.950  |  |
| Learning (CLIL)                          |                           |                    | Monday 28 July | Friday 8 August | £1,700  |  |
| Teaching primary learners                | Intermediate B1           | 2                  | Monday 14 July | Friday 25 July  | 01.05.0 |  |
|                                          |                           |                    | Monday 28 July | Friday 8 August | £1,950  |  |
| Teaching secondary<br>learners           | Upper intermediate B2     | 2                  | Monday 14 July | Friday 25 July  | 01050   |  |
|                                          |                           |                    | Monday 28 July | Friday 8 August | £1,950  |  |