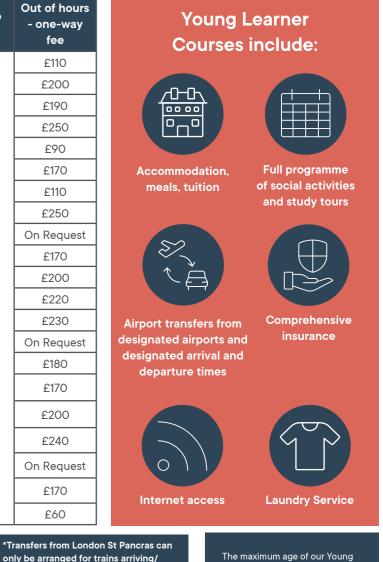

#### **Airport transfers**

Airport transfers are included in your course package fee from designated airports and within scheduled arrival/departure times and days. Transfers for other airports and times will be charged as per below.

| Airport            | School                | 7am to<br>7pm | Out<br>- c |
|--------------------|-----------------------|---------------|------------|
|                    | Bell St Albans        |               |            |
|                    | Bell The Leys         |               |            |
| London Heathrow    | Bell Tudor Hall       |               |            |
|                    | Bell Badminton School |               |            |
|                    | Bell RMS              |               |            |
|                    | Bell St Albans        |               |            |
|                    | Bell The Leys         |               |            |
| London Stansted    | Bell Tudor Hall       |               |            |
|                    | Bell Badminton School |               | On         |
|                    | Bell RMS              |               |            |
|                    | Bell St Albans        | Free          |            |
|                    | Bell The Leys         | ]             |            |
| London Gatwick     | Bell Tudor Hall       | ]             |            |
|                    | Bell Badminton School | ]             | On         |
|                    | Bell RMS              |               |            |
|                    | Bell St Albans        |               |            |
| *London St Pancras | Bell The Leys         |               |            |
| (based on advised  | Bell Tudor Hall       | ]             |            |
| train times)       | Bell Badminton School |               | On         |
|                    | Bell RMS              |               |            |
| Bristol            | Bell Badminton School | 1             |            |

Any students travelling as an Unaccompanied Minor are subject to an additional £65 fee (per single journey).

only be arranged for trains arriving/ departing between 7am and 7pm. Students aged 12-15 travelling as unaccompanied minors on Eurostar are suject to the Unaccompanied Minor fee. We strongly suggest that you check the official Eurostar website for their terms and conditions.

The maximum age of our Young Learner centres is 17. However, occasionally in a school group that joins us, there may be a small number of 18 year old students as they are in the same year as the rest of their group.