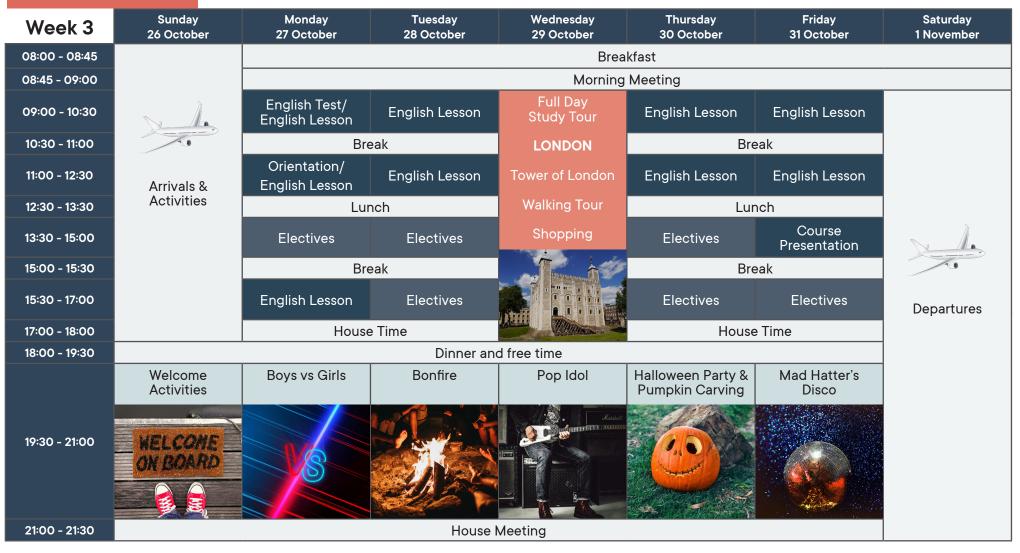

## Autumn Explorer 2025

Bell Young Learners Bell St Albans 15 Hours Tuition

#### Sample timetable

## **PROJECT THEME: Spooky Festivals**

\*Please note that this is a sample programme and individual activities are subject to change.\*