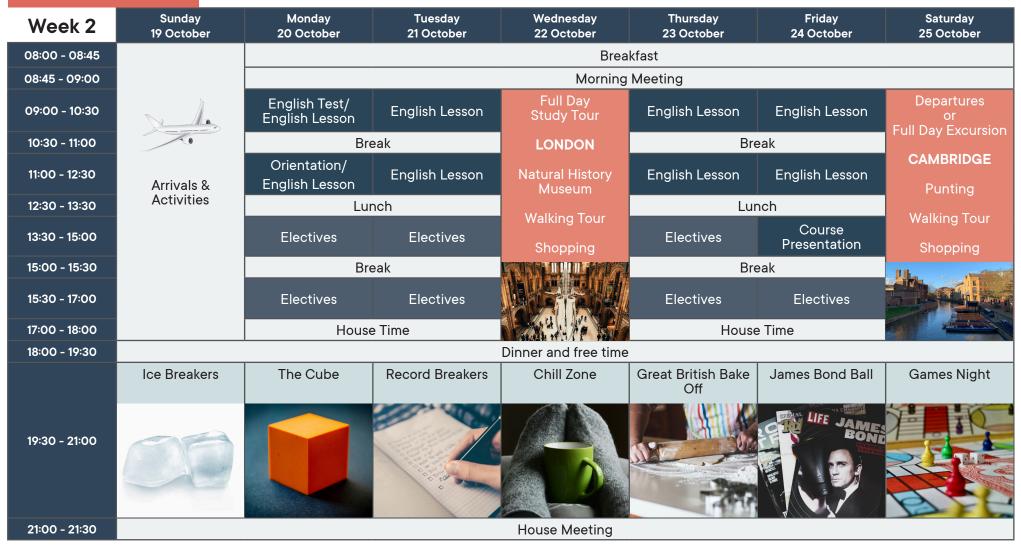

## Autumn Explorer 2025

Bell Young Learners Bell St Albans 15 Hours Tuition

#### Sample timetable

# **PROJECT THEME: A Wonderful World**

\*Please note that this is a sample programme and individual activities are subject to change.\*