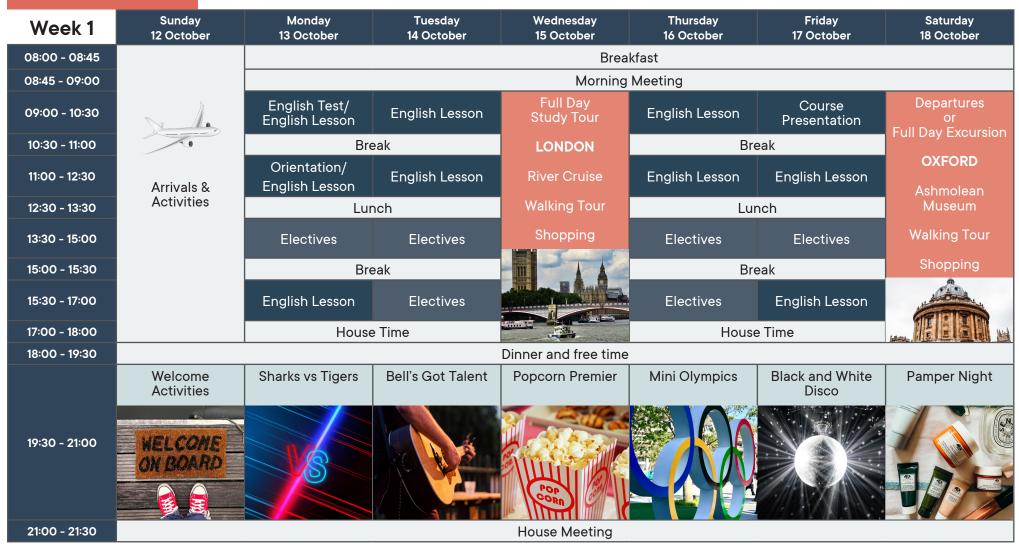

# Autumn Explorer 2025 Timetable Bell St Albans | 12 October - 1 November 2025

Sample timetable

# PROJECT THEME: I V London

\*Please note that this is a sample programme and individual activities are subject to change.\*